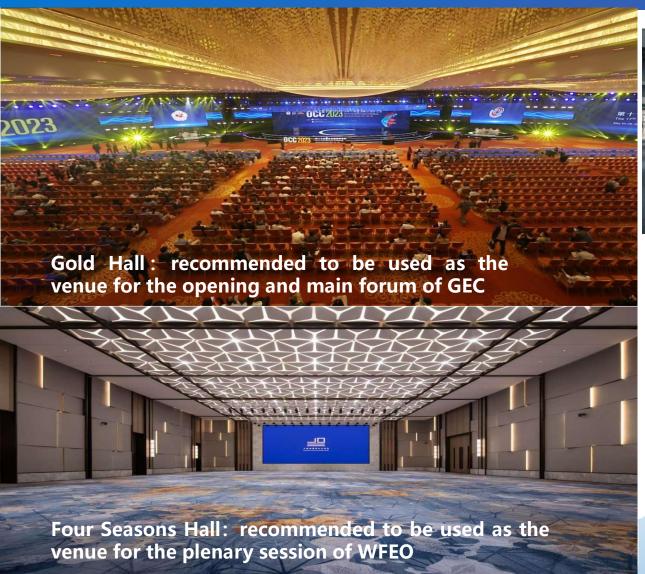

## 3. The Interior of Venue

# 3. Rooms and exhibition layout

| Conference<br>room                 | Venue                         | Floor | Space (m²)        | Capacities | Remark                                                                                                                                                                              |  |
|------------------------------------|-------------------------------|-------|-------------------|------------|-------------------------------------------------------------------------------------------------------------------------------------------------------------------------------------|--|
| Large<br>conference<br>room        | Red Hall                      | 1-3F  | 2930              | 2600       |                                                                                                                                                                                     |  |
|                                    | Silver Hall                   | 1-2F  | 7200              | 6300       | 2023 Samsung Galaxy S23 New Product Launch Conference<br>2023 Mercedes-Benz Brand Night<br>Walt Disney 2024 Annual Kickoff Conference<br>2023 Haier Global Brand Ecology Conference |  |
|                                    | Blue Hall                     | 4F    | 1890              | 800        | Amazon Web Services (AWS) Summit China                                                                                                                                              |  |
|                                    | Gold Hall<br>(main venue)     | 5F    | 4500              | 3840       | The 17th Oriental Congress of Cardiology in 2023 Amazon Web Services (AWS) Summit 2023                                                                                              |  |
| Public<br>exhibition area          | Green Hall (small exhibition) | 1F    | 2000              | 1000       | Google Developer Conference 2023 Huawei Connect Conference 2023                                                                                                                     |  |
|                                    | South Square                  | 1F    | 3030              | -          | 2023 Google Developer Conference<br>2023 Tmall Double Eleven Press Conference                                                                                                       |  |
|                                    | North Hall (buffet)           | 2F    | west3230/east1530 | -          | Annual Academic Forum of Neurosurgery in Huashan Hospital 2023<br>Huawei Connect Conference 2023                                                                                    |  |
| Medium-sized<br>conference<br>room |                               |       | 230               | 128-176    | 4 rooms                                                                                                                                                                             |  |
|                                    |                               |       | 260               | •160-220   | 5 rooms                                                                                                                                                                             |  |
| Small<br>conference<br>room        |                               |       | 55、77、90          | 18-60      | A total of 21 rooms                                                                                                                                                                 |  |